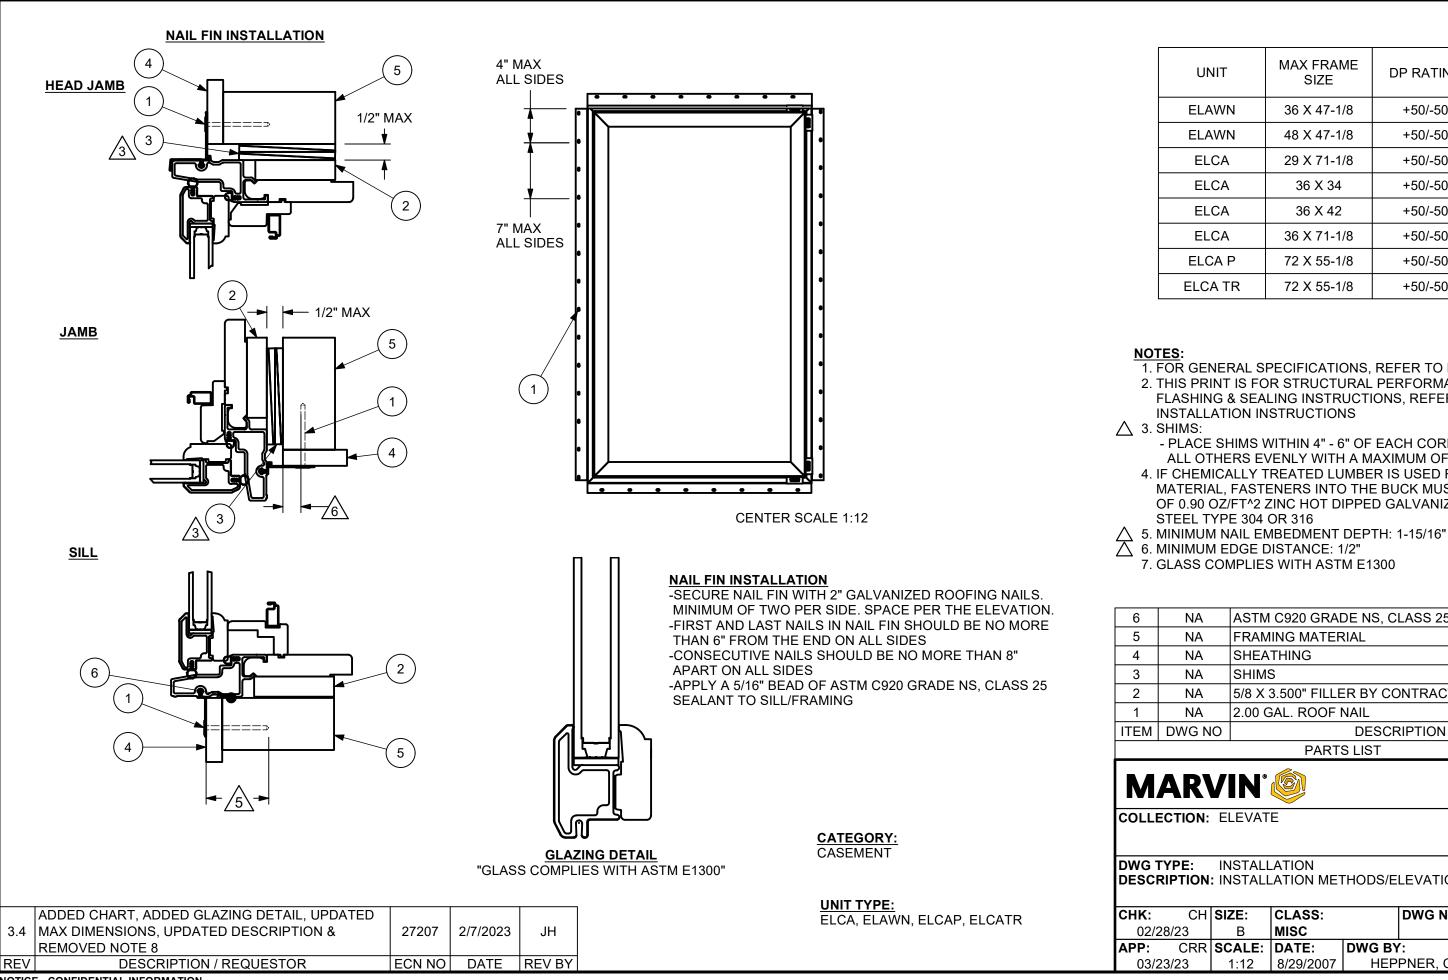

| UNIT    | MAX FRAME<br>SIZE | DP RATING |  |
|---------|-------------------|-----------|--|
| ELAWN   | 36 X 47-1/8       | +50/-50   |  |
| ELAWN   | 48 X 47-1/8       | +50/-50   |  |
| ELCA    | 29 X 71-1/8       | +50/-50   |  |
| ELCA    | 36 X 34           | +50/-50   |  |
| ELCA    | 36 X 42           | +50/-50   |  |
| ELCA    | 36 X 71-1/8       | +50/-50   |  |
| ELCA P  | 72 X 55-1/8       | +50/-50   |  |
| ELCA TR | 72 X 55-1/8       | +50/-50   |  |

1. FOR GENERAL SPECIFICATIONS, REFER TO DOC 00003952 2. THIS PRINT IS FOR STRUCTURAL PERFORMANCE ONLY. FOR FLASHING & SEALING INSTRUCTIONS, REFER TO THE INSTALLATION INSTRUCTIONS

- PLACE SHIMS WITHIN 4" - 6" OF EACH CORNER AND SPACE ALL OTHERS EVENLY WITH A MAXIMUM OF 15" APART 4. IF CHEMICALLY TREATED LUMBER IS USED FOR FRAMING MATERIAL, FASTENERS INTO THE BUCK MUST BE A MINIMUM OF 0.90 OZ/FT^2 ZINC HOT DIPPED GALVANIZED OR STAINLESS

7. GLASS COMPLIES WITH ASTM E1300

| NA         | ASTM C920 GRADE NS, CLASS 25 SEALANT |  |  |  |
|------------|--------------------------------------|--|--|--|
| NA         | FRAMING MATERIAL                     |  |  |  |
| NA         | SHEATHING                            |  |  |  |
| NA         | SHIMS                                |  |  |  |
| NA         | 5/8 X 3.500" FILLER BY CONTRACTOR    |  |  |  |
| NA         | 2.00 GAL. ROOF NAIL                  |  |  |  |
| DWG NO     | G NO DESCRIPTION                     |  |  |  |
| PARTS LIST |                                      |  |  |  |